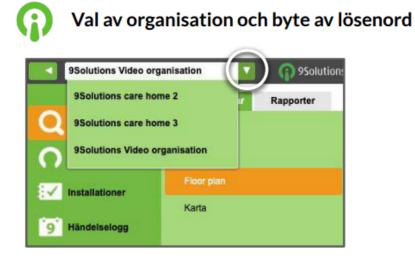

- Om en administratör har tillgång till mer än ett särskilt boende i Smooth kan han / hon välja organisationen från listan.
- Observera att alla inställningar som ändrats i Smooth bara påverkar den valda organisationen