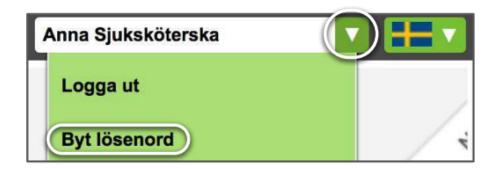

- Du kan byta lösenord genom att klicka på pilen uppe i det högra hörnet.
- Det nya lösenordet måste innehålla en stor bokstav och ett specialtecken (!\*/\_-).
- Om språket inte Svenska, klicka på flaggan och välj rätt i listan.